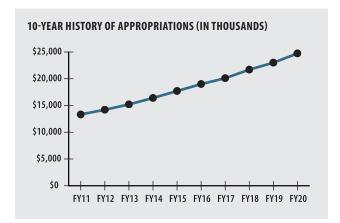

### **ACTUARIAL**

| ► Funded Ratio                              |            | 61.5%                    |
|---------------------------------------------|------------|--------------------------|
| ▶ Date of Last Valuation                    |            | 1/1/18                   |
| ► Actuary                                   |            | KMS                      |
| <ul><li>Assumed Rate of Return</li></ul>    |            | 7.45%                    |
| ▶ Funding Schedule                          |            | 4.0% Increasing Phase-In |
| <ul><li>Year Fully Funded</li></ul>         |            | 2033                     |
| <ul><li>Unfunded Liability</li></ul>        |            | \$194.0 M                |
| ► Total Pension Appropriation (Fiscal 2020) |            | \$24.7 M                 |
|                                             | ACTIVE     | RETIRED                  |
| Number of Members                           | 1,912      | 1,284                    |
| ► Total Payroll/Benefit                     | \$84.2 M   | \$27.2 M                 |
| <ul><li>Average Salary/Benefit</li></ul>    | \$44,000   | \$21,200                 |
| ► Average Age                               | 48         | 72                       |
| Average Service                             | 11.4 years | NA                       |