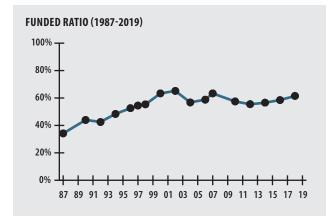

### **ACTUARIAL**

| ► Funded Ratio                              |            | 61.5%                    |
|---------------------------------------------|------------|--------------------------|
| ▶ Date of Last Valuation                    |            | 1/1/18                   |
| ► Actuary                                   |            | KMS                      |
| <ul><li>Assumed Rate of Return</li></ul>    |            | 7.45%                    |
| ▶ Funding Schedule                          |            | 4.0% Increasing Phase-In |
| <ul><li>Year Fully Funded</li></ul>         |            | 2033                     |
| <ul><li>Unfunded Liability</li></ul>        |            | \$194.0 M                |
| ► Total Pension Appropriation (Fiscal 2020) |            | \$24.7 M                 |
|                                             | ACTIVE     | RETIRED                  |
| Number of Members                           | 1,912      | 1,284                    |
| ► Total Payroll/Benefit                     | \$84.2 M   | \$27.2 M                 |
| <ul><li>Average Salary/Benefit</li></ul>    | \$44,000   | \$21,200                 |
| ► Average Age                               | 48         | 72                       |
| Average Service                             | 11.4 years | NA                       |