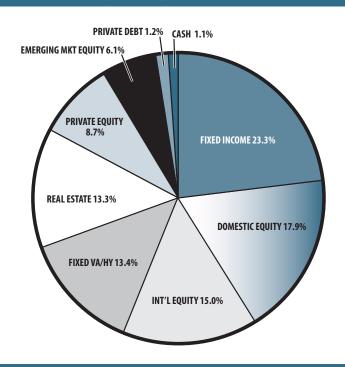

ed</li></ul>         |            | 2033                     |
| <ul><li>Unfunded Liability</li></ul>        |            | \$194.0 M                |
| ► Total Pension Appropriation (Fiscal 2020) |            | \$24.7 M                 |
|                                             | ACTIVE     | RETIRED                  |
| Number of Members                           | 1,912      | 1,284                    |
| ► Total Payroll/Benefit                     | \$84.2 M   | \$27.2 M                 |
| <ul><li>Average Salary/Benefit</li></ul>    | \$44,000   | \$21,200                 |
| ► Average Age                               | 48         | 72                       |
| Average Service                             | 11.4 years | NA                       |

## ASSET ALLOCATION (12/31/19)



### **EARNED INCOME OF DISABILITY RETIREES (2018)**

| 73         |
|------------|
| 32         |
| 1          |
| \$9,373.00 |
|            |

| ▶ 2019 Return            | 16.88%    |
|--------------------------|-----------|
| ▶ 2019 Market Value      | \$358.4 M |
| ▶ 2015-2019 (Annualized) | 7.69%     |
| ▶ 1985-2019 (Annualized) | 8.35%     |