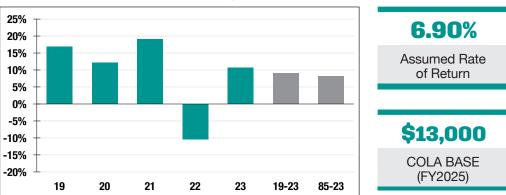

54/2.9 M 1 Market Value 202

**10.66%** 2023 Returns

**7.32%** 2014-2023 (Annualized)

**8.24%** 1985-2023 (Annualized)

### **Investment Returns**

(2019-2023, 5-Year & 39-Year Averages, as of 12/31/23)