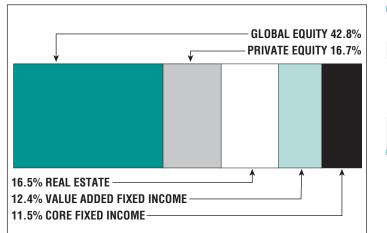

## Asset Allocation (12/31/23)

\$177.4 M

Unfunded Liability

**\$33.0 M** (FY2024)

**Total Pension** 

Appropriation