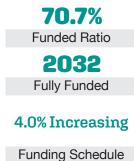

## Asset Allocation (12/31/23)

\$177.4 M

Unfunded Liability

**\$33.0 M** (FY2024)

**Total Pension** 

Appropriation